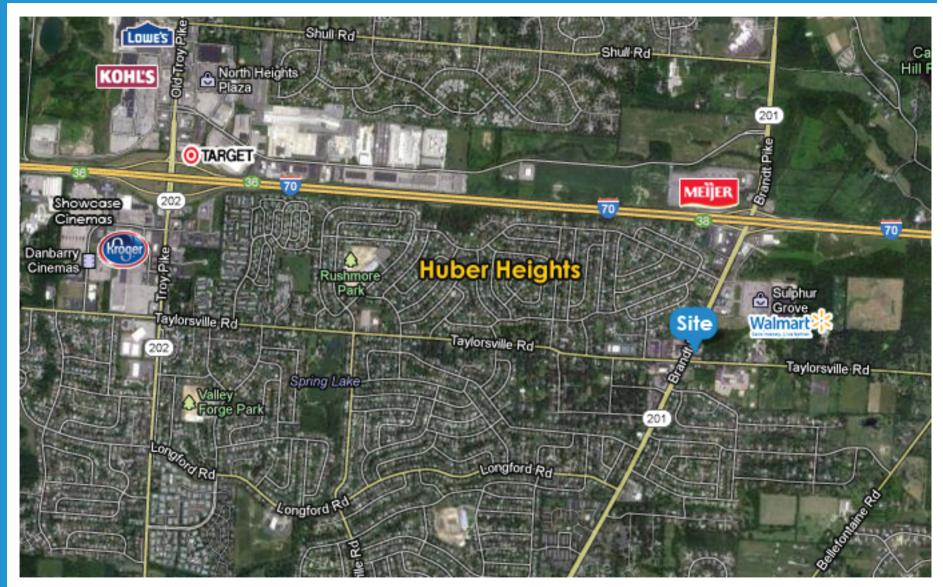

#### 7508-7534 Brandt Pike

- 7,050 SF AVAILABLE for potential redevelopment or possible reuse of existing structure.
- +/- 1.2 ACRES on hard corner at signalized intersection, just 1/2 mile south of the I-70
- **EXCELLENT VISIBILITY and full movement** access on Brandt Pike
- CLOSE PROXIMITY to Wal-Mart Supercenter
- HIGH TRAFFIC VOLUME with over 21,000 cars per day
- STRONG DEMOGRAPHICS and population base