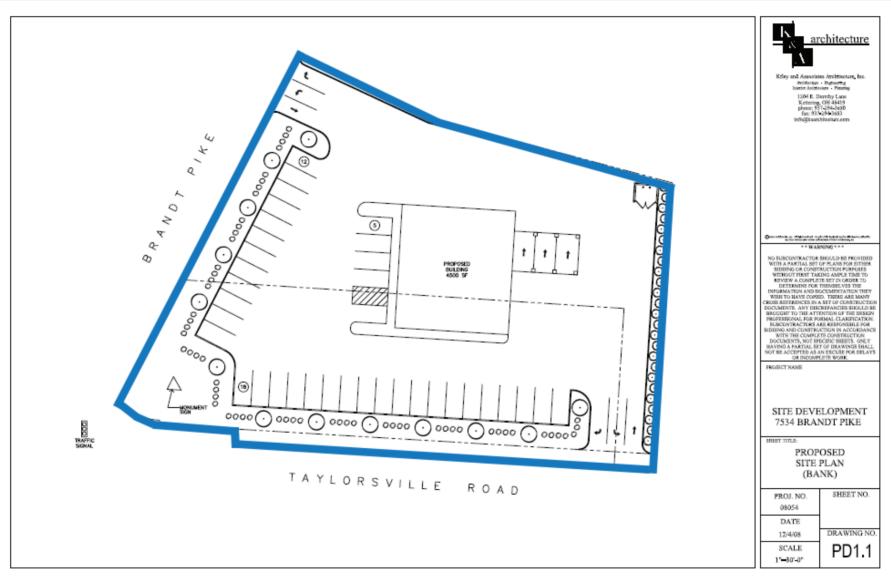

#### 7508-7534 Brandt Pike

- 7,050 SF AVAILABLE for potential redevelopment or possible reuse of existing structure.
- +/- 1.2 ACRES on hard corner at signalized intersection, just 1/2 mile south of the I-70
- **EXCELLENT VISIBILITY and full movement** access on Brandt Pike
- CLOSE PROXIMITY to Wal-Mart Supercenter
- HIGH TRAFFIC VOLUME with over 21,000 cars per day
- STRONG DEMOGRAPHICS and population base