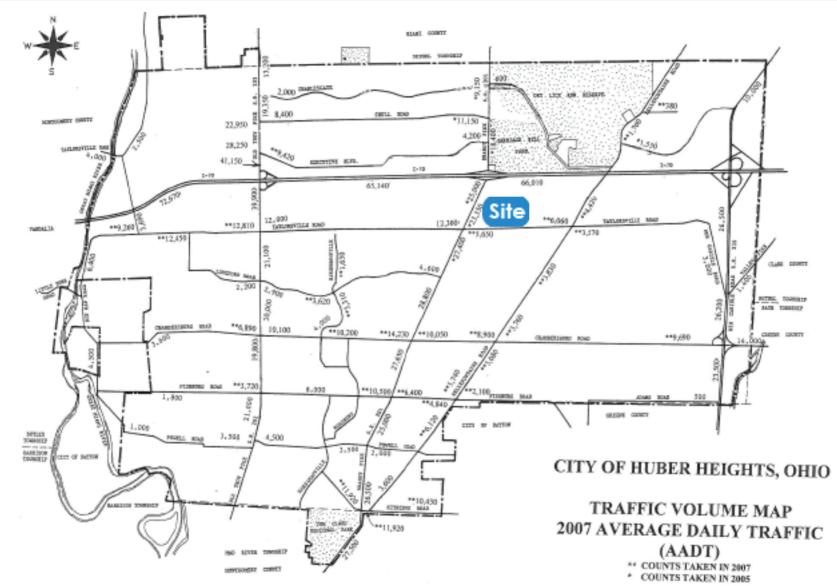

#### 7508-7534 Brandt Pike

- 7,050 SF AVAILABLE for potential redevelopment or possible reuse of existing structure.
- +/- 1.2 ACRES on hard corner at signalized intersection, just 1/2 mile south of the I-70
- **EXCELLENT VISIBILITY and full movement** access on Brandt Pike
- CLOSE PROXIMITY to Wal-Mart Supercenter
- HIGH TRAFFIC VOLUME with over 21,000 cars per day
- STRONG DEMOGRAPHICS and population base