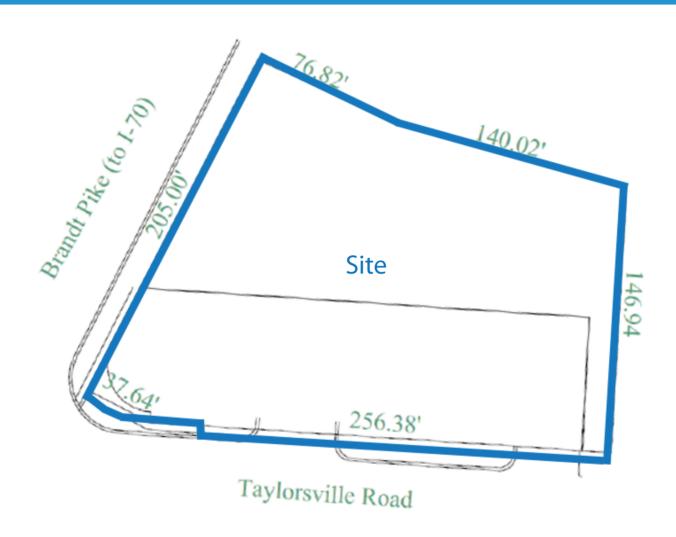

#### 7508-7534 Brandt Pike

- 7,050 SF AVAILABLE for potential redevelopment or possible reuse of existing structure.
- +/- 1.2 ACRES on hard corner at signalized intersection, just 1/2 mile south of the I-70
- **EXCELLENT VISIBILITY and full movement** access on Brandt Pike
- CLOSE PROXIMITY to Wal-Mart Supercenter
- HIGH TRAFFIC VOLUME with over 21,000 cars per day
- STRONG DEMOGRAPHICS and population base