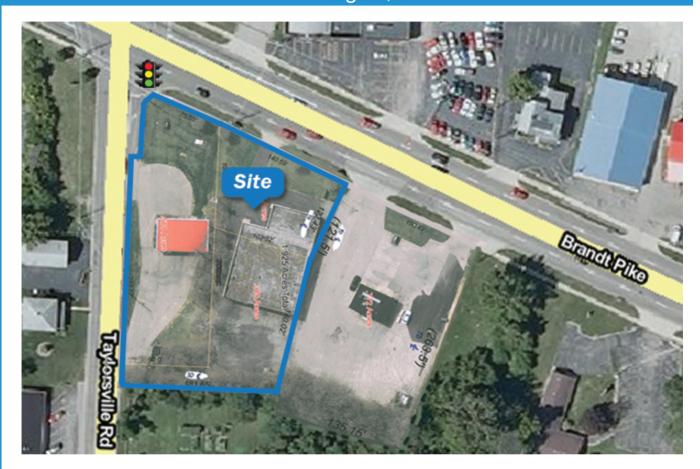

#### 7508-7534 Brandt Pike

- 7,050 SF AVAILABLE for potential redevelopment or possible reuse of existing structure.
- +/- 1.2 ACRES on hard corner at signalized intersection, just 1/2 mile south of the I-70
- **EXCELLENT VISIBILITY and full movement** access on Brandt Pike
- CLOSE PROXIMITY to Wal-Mart Supercenter
- HIGH TRAFFIC VOLUME with over 21,000 cars per day
- STRONG DEMOGRAPHICS and population base