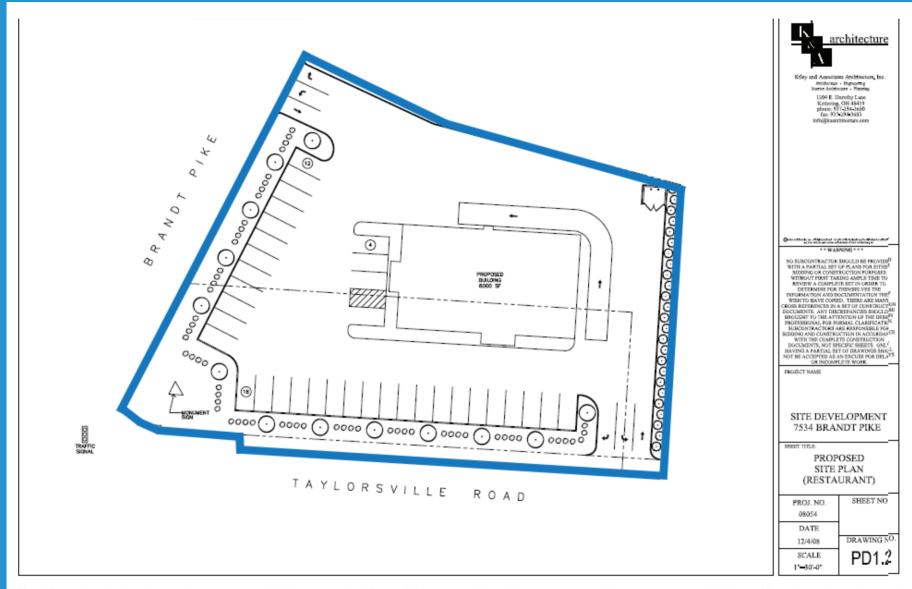

#### 7508-7534 Brandt Pike

- 7,050 SF AVAILABLE for potential redevelopment or possible reuse of existing structure.
- +/- 1.2 ACRES on hard corner at signalized intersection, just 1/2 mile south of the I-70
- **EXCELLENT VISIBILITY and full movement** access on Brandt Pike
- CLOSE PROXIMITY to Wal-Mart Supercenter
- HIGH TRAFFIC VOLUME with over 21,000 cars per day
- STRONG DEMOGRAPHICS and population base