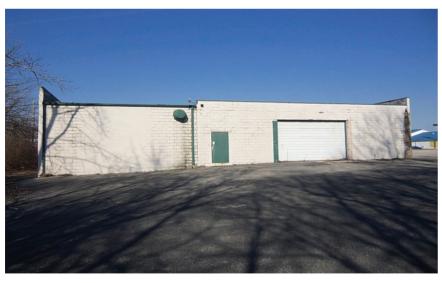

#### 7508-7534 Brandt Pike

- 7,050 SF AVAILABLE for potential redevelopment or possible reuse of existing structure.
- +/- 1.2 ACRES on hard corner at signalized intersection, just 1/2 mile south of the I-70
- **EXCELLENT VISIBILITY and full movement** access on Brandt Pike
- CLOSE PROXIMITY to Wal-Mart Supercenter
- HIGH TRAFFIC VOLUME with over 21,000 cars per day
- STRONG DEMOGRAPHICS and population base