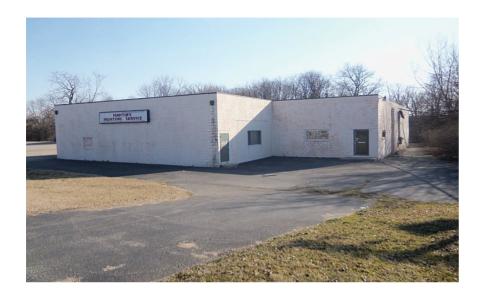

#### 7508-7534 Brandt Pike

- 7,050 SF AVAILABLE for potential redevelopment or possible reuse of existing structure.
- +/- 1.2 ACRES on hard corner at signalized intersection, just 1/2 mile south of the I-70
- **EXCELLENT VISIBILITY and full movement** access on Brandt Pike
- CLOSE PROXIMITY to Wal-Mart Supercenter
- HIGH TRAFFIC VOLUME with over 21,000 cars per day
- STRONG DEMOGRAPHICS and population base